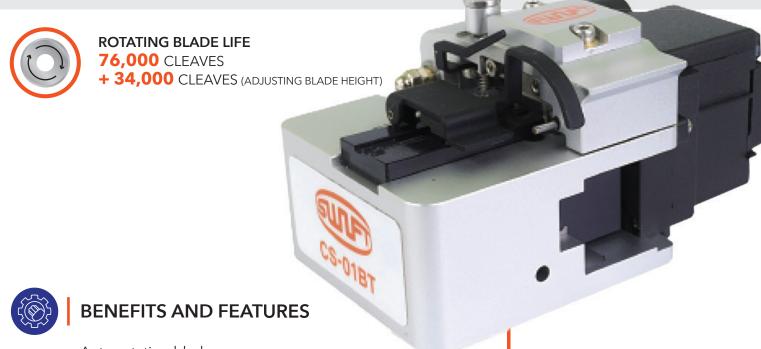

## Auto Rotating Blade Cleaver

Auto-rotating blade

Automatic scrap bin

Oil damper system

Single step action for cleaving and collecting fiber shards

MAX 110,000 cleaves

## **SPECIFICATIONS**

| 11 E 141         | DESCRIPTION                                                   |
|------------------|---------------------------------------------------------------|
| Fiber Count      | 1 (single fiber)                                              |
| Coating Diameter | 250 ~ 900μm                                                   |
| Cleave Angle     | Typical 0.5°                                                  |
| Cleave Length    | 8mm ~ 16mm (universal holder)<br>7.5mm (SOC, exchange holder) |
| Blade Life       | 76,000 cleaves + 34,000 cleaves<br>(Adjusting blade height)   |
| Cleaves          | Total 110,000 cleaves                                         |
| Dimensions       | 90 x 55 x 50mm (3.54 x 2.16 x 1.96")                          |
| Weight           | 276g (0.61 lbs.)                                              |